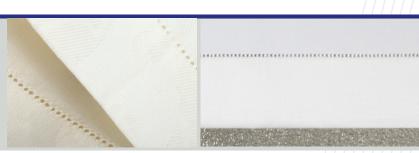

## **APPLICATION:**

Specially developped 2 needle industrial machine for the sewing of square holes on all types of woven fabrics.

## **PROPERTIES:**

- Easy to operate. No skills required.
- Production : 60-80 meters an hour.
- Depending on the model: the holes are about 1.5-3.5 mm.