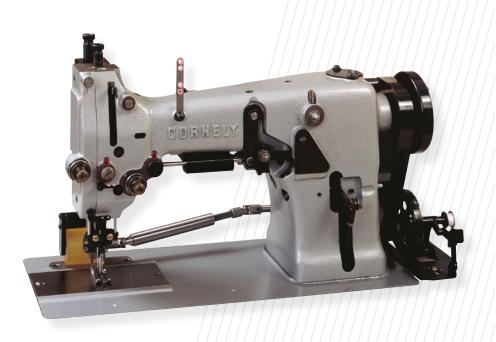

## CORNELY 185

Ladder stitch machine in one operation

## **APPLICATION:**

Specially developped 2 needle industrial machine for the sewing of square holes on all types of woven fabrics.

## **PROPERTIES:**

- Easy to operate. No skills required.
- Production : 60-80 meters an hour.
- Depending on the model: the holes are about 1.5-3.5 mm.

## **OPTIONS**

- P/CORNELY: Puller: to improve stitch quality.
- CP/C-18: Pneumatic pressure foot for easy operation
- MEM/COR 18: Electronic motor with needle positioning for easy operation.

| CORNELY 18 - 2 | 1,5 mm wide |
|----------------|-------------|
| CORNELY 18 - 3 | 2,5 mm wide |
| CORNELY 18 - 4 | 3,5 mm wide |